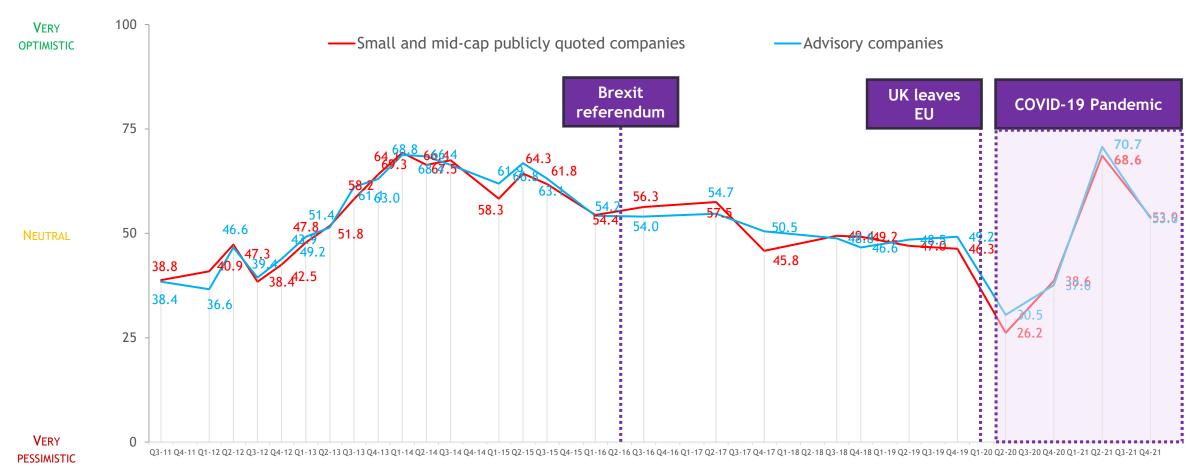

#### Optimism/Pessimism toward business prospects

Mean scores (where 0 represents 'very pessimistic', 50 'neutral' and 100 'very optimistic')

SEP 11: 64; JAN 12: 87; APR 12: 103; JUL 12: 68; OCT 12: 86; JAN 13: 112; APR 13: 97; JUL 13: 76; OCT 13, 89; JAN 14, 88; APR 14, 73; JUL 14, 78; JAN 15, 69; MAY 15, 73; SEP 15, 92; MAR 16, 69; SEP 16,59; MAY 17, 52; DEC 17, 64; JUN 18, 42; NOV 18, 47; JUN 19, 39; NOV 19, 39; APR 20, 45; NOV 20, 52, MAY 21, 28; OCT 21, 24; ADVISORY COMPANIES