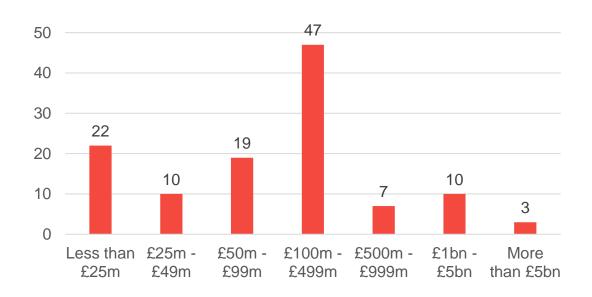

## Quoted Companies Alliance Small & Mid-cap Sentiment Index

Wave 27, October 2021

#### Respondent profile

- Survey conducted between 1 and 29 October 2021 by YouGov
- 142 respondents: 118 from small and mid-cap UK quoted companies, 24 from advisory companies.

#### Market cap of quoted company respondents



#### **Profile of advisor respondents**







#### 1. Key indicators

Economic and business outlook





# How optimistic or pessimistic do you feel about the **UK economy** over the coming 12 months?

Mean scores (where 0 represents 'very pessimistic', 50 'neutral' and 100 'very optimistic')





SEP 11: 64; JAN 12: 87; APR 12: 103; JUL 12: 68; OCT 12: 86; JAN 13: 112; APR 13: 97; JUL 13: 76; OCT 13, 89; JAN 14, 88; APR 14, 73; JUL 14, 78; JAN 15, 69; MAY 15, 73; SEP 15, 92; MAR 16, 69; SEP 16,59; MAY 17, 52; DEC 17, 64; JUN 18, 42; NOV 18, 47; JUN 19, 39; NOV 19, 39; APR 20, 45; NOV 20, 52, MAY 21, 28; OCT 21, 24; ADVISORY COMPANIES





#### Optimism/Pessimism toward business prospects

Mean scores (where 0 represents 'very pessimistic', 50 'neutral' and 100 'very optimistic')





S