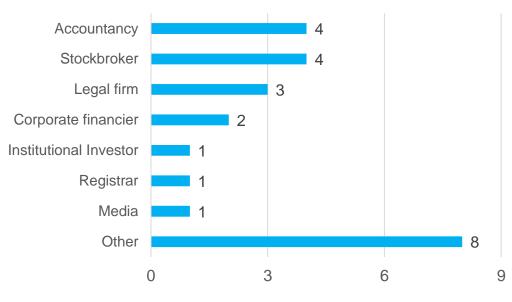

## Quoted Companies Alliance Small & Mid-cap Sentiment Index

Wave 27, October 2021

#### Respondent profile

- Survey conducted between 1 and 29 October 2021 by YouGov
- 142 respondents: 118 from small and mid-cap UK quoted companies, 24 from advisory companies.

#### Market cap of quoted company respondents



#### **Profile of advisor respondents**







#### 1. Key indicators

Economic and business outlook





# How optimistic or pessimistic do you feel about the **UK economy** over the coming 12 months?

Mean scores (where 0 represents 'very pessimistic', 50 'neutral' and 100 'very optimistic')





SEP 11: 64; JAN 12: 87; APR 12: 103; JUL 12: 68; OCT 12: 86; JAN 13: 112; APR 13: 97; JUL 13: 76; OCT 13, 89; JAN 14, 88; APR 14, 73; JUL 14, 78; JAN 15, 69; MAY 15, 73; SEP 15, 92; MAR 16, 69; SEP 16,59; MAY 17, 52; DEC 17, 64; JUN 18, 42; NOV 18, 47; JUN 19, 39; NOV 19, 39; APR 20, 45; NOV 20, 52, MAY 21, 28; OCT 21, 24; ADVISORY COMPANIES





#### Optimism/Pessimism toward business prospects

Mean scores (where 0 represents 'very pessimistic', 50 'neutral' and 100 'very optimistic')





SEP 11: 64; JAN 12: 87; APR 12: 103; JUL 12: