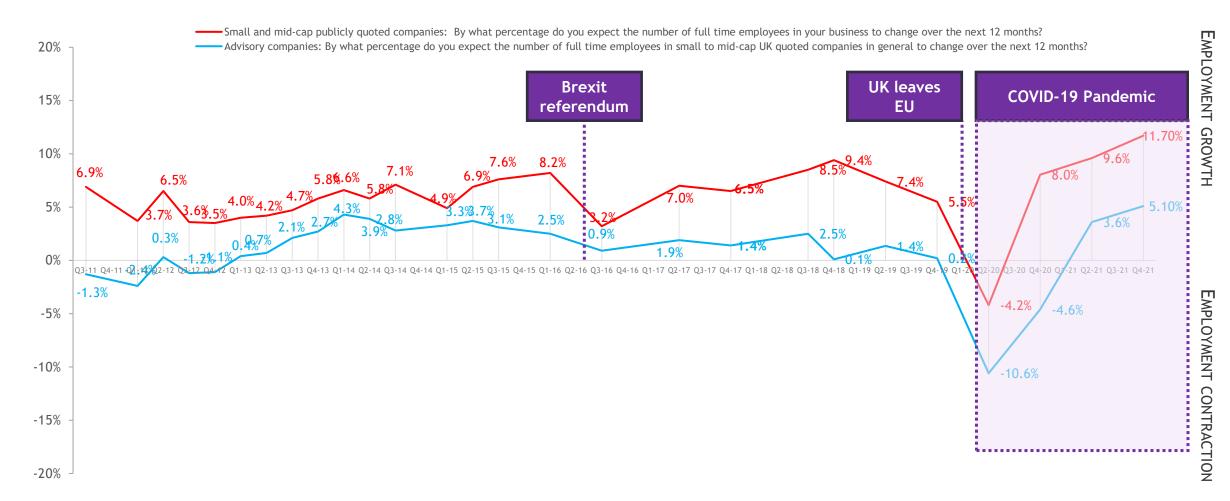

## Expectations regarding turnover: Mean expected turnover change over the next 12 months

Small and mid-cap companies only (not asked to advisers)