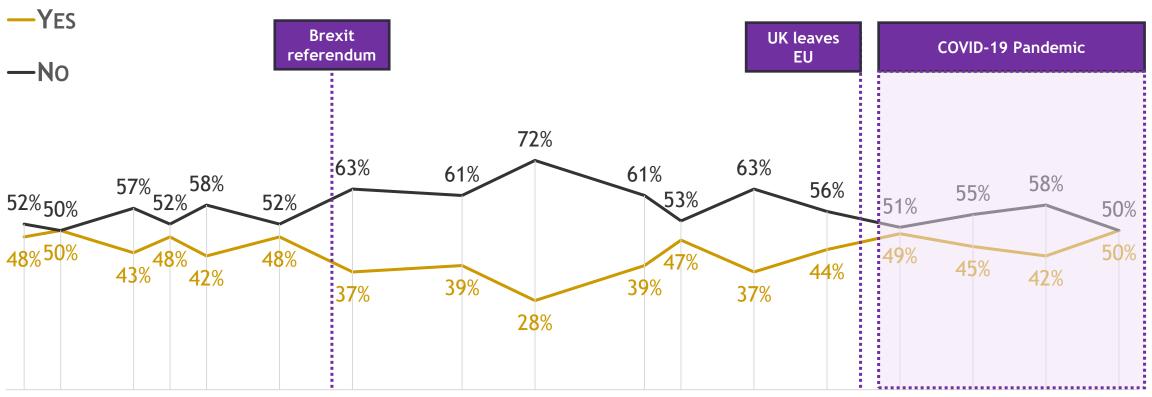

#### Raising capital for small and mid-caps

Are you considering raising capital for your company in the next 12 months?

02-14 03-14 04-14 01-15 02-15 03-15 04-15 01-16 02-16 03-16 04-16 01-17 02-17 03-17 04-17 01-18 02-18 03-18 04-18 01-19 02-19 03-19 04-19 01-20 02-20 03-20 04-20 01-21 02-21 03-21 04-21