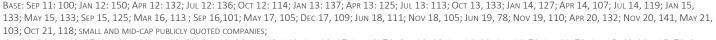

#### Expectations regarding job growth: Mean expected employment change over the next 12 months

133; May 15, 133; SEP 15, 125; Mar 16, 113; SEP 16,101; May 17, 105; DEC 17, 109; Jun 18, 111; Nov 18, 105; Jun 19, 78; Nov 19, 110; APR 20, 132; Nov 20, 125; May 21, 103; OCT 21, 118; SMALL AND MID-CAP PUBLICLY QUOTED COMPANIES;