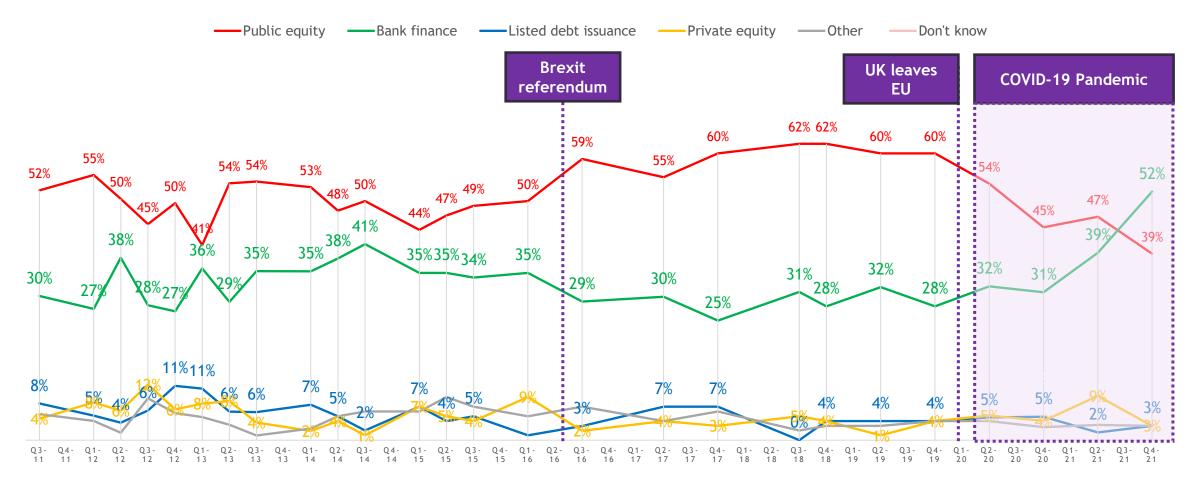

#### Ease of raising capital for small and mid-caps

How easy or difficult would your company currently find it to raise finance through the following channels? Mean scores - Companies