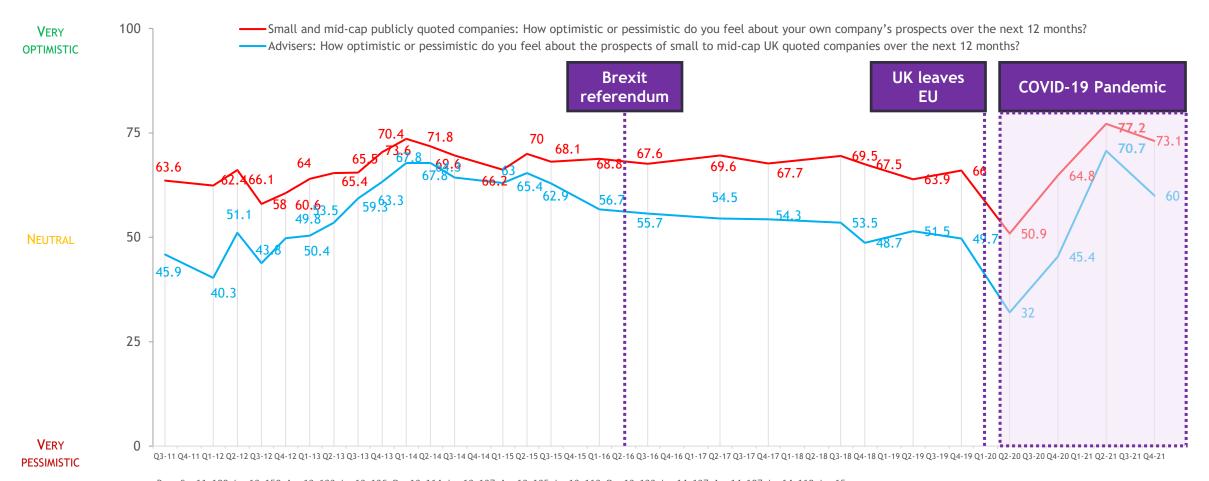

#### Optimism/Pessimism toward business prospects

Mean scores (where 0 represents 'very pessimistic', 50 'neutral' and 100 'very optimistic')

SEP 11: 64; JAN 12: 87; APR 12: 103; JUL 12: 68; OCT 12: 86; JAN 13: 112; APR 13: 97; JUL 13: 76; OCT 13, 89; JAN 14, 88; APR 14, 73; JUL 14, 78; JAN 15, 69; MAY 15, 73; SEP 15, 92; MAR 16, 69; SEP 16,59; MAY 17, 52; DEC 17, 64; JUN 18, 42; NOV 18, 47; JUN 19, 39; NOV 19, 39; APR 20, 45; NOV 20, 52, MAY 21, 28; OCT 21, 24; ADVISORY COMPANIES